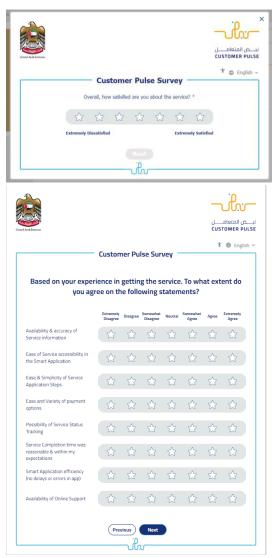

. Select the payment method from the list.

#### **Geological Maps Purchase Request**



11. Payment details will appear, please click on "Proceed with Payment" button to go to next step



12. Add Card details and click on "I agree to Terms & Conditions", then click on "Pay Now" button



### 13. The following Message will appear upon successful payment:



- 14. Your reference number for the request will be displayed on the ministry website page once the payment is successfully completed.
- 15. Soft copy of the map will be added to the customer's page on the website immediately upon payment along with a copy of the payment receipt and hard copy of the map will be delivered via shipping companies.
- 16. Fill the satisfaction survey about the eService, when the following pop-up shows up:





17. you can also view and download the certificate from the end user dashboard through Request Status boxes Or My Application:

## My Application/My Payment:

a. Click on the My Application as shown in the image below



b. for searching/filtering the requests based on Reference Number/RequestDate/Service Name/Request Status: