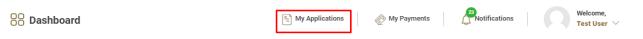

## My Application/My Payment:

a. Click on the My Application as shown in the image below

b. for searching/filtering the requests based on Reference Number/RequestDate/Service Name/Request Status: