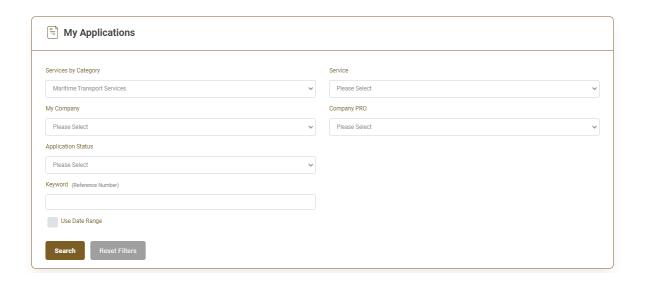

## My Application/My Payment:

a. Click on the My Application as shown in the image below

b. for searching/filtering the requests based on Reference Number/RequestDate/Service Name/Request Status: