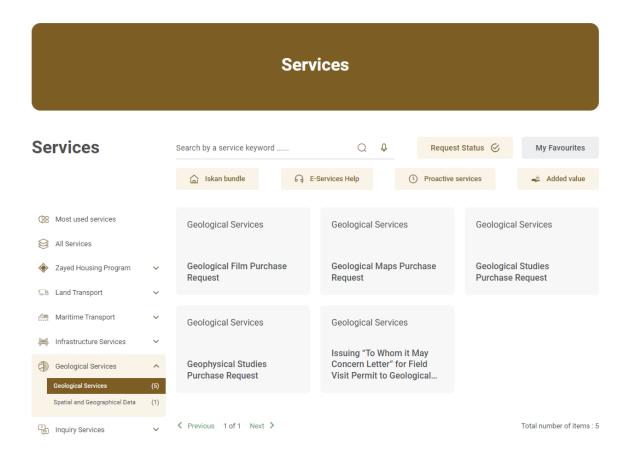

4. From the home page, go to "Services" tab, then choose "Geological Services".

- 5. From Services Page, choose the category "Geological Services".
- 6. Then select the needed service "Geological Maps Purchase Request", you can view the service Info or start the service immediately.