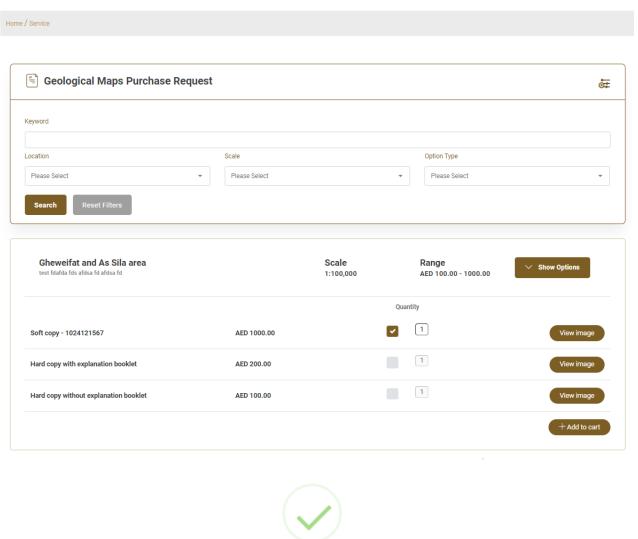

- 7. Add the required geological map to Cart by
  - click "Details" button of each Area
  - Select the type of map that you want to purchase
  - Enter the required quantity
  - Click 'Add to Cart'

#### **Geological Maps Purchase Request**

Ok

8. the items will be added to the cart, please click on cart icon and click "Proceed to checkout" for the payment

9. Fill the delivery address and agree to terms and conditions. Click the button "Submit" for the payment process.