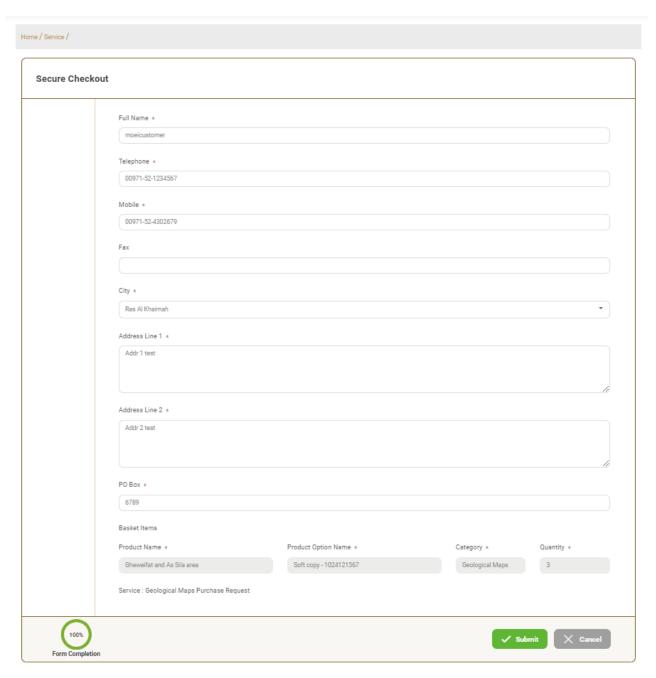

#### **Geological Maps Purchase Request**

Ok

8. the items will be added to the cart, please click on cart icon and click "Proceed to checkout" for the payment

9. Fill the delivery address and agree to terms and conditions. Click the button "Submit" for the payment process.