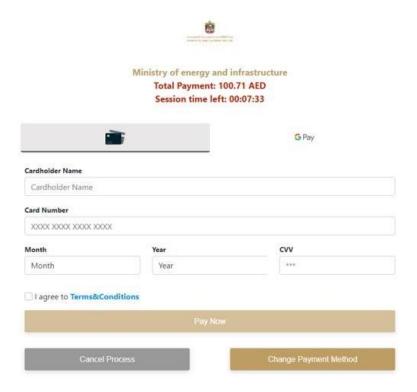

lick "Details" button of each Area
  - Select the type of map that you want to purchase
  - Enter the required quantity
  - Click 'Add to Cart'

#### **Geological Maps Purchase Request**





Ok

8. the items will be added to the cart, please click on cart icon and click "Proceed to checkout" for the payment





9. Fill the delivery address and agree to terms and conditions. Click the button "Submit" for the payment process.



10. You will be redirected to payment gateway to complete your payment process. Select the payment method from the list.

#### **Geological Maps Purchase Request**



11. Payment details will appear, please click on "Proceed with Payment" button to go to next step



12. Add Card details and click on "I agree to Terms & Conditions", then click on "Pay Now" button



### 13. The following Message will appear upon successful payment:



- 14. Your reference number for the request will be displayed on the ministry website page once the payment is successfully completed.
- 15. Soft copy of the map will be added to the customer's page on the website immediately upon payment along with a copy of the payment receipt and hard copy of the map will be delivered via shipping companies.
- 16. Fill the satisfaction survey about the eService, when the following pop-up shows up:





17. you can also view and download the certificate from the end user dashboard through Request Status boxes Or My Application:

## My Application/My Payment:

a. Click on the My Application as shown in the image below



b. for searching/filtering the requests based on Reference Numbe