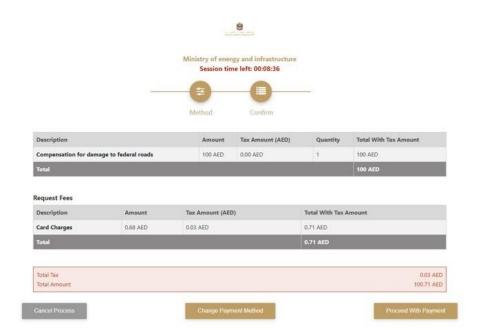

#### **Geological Maps Purchase Request**

11. Payment details will appear, please click on "Proceed with Payment" button to go to next step

12. Add Card details and click on "I agree to Terms & Conditions", then click on "Pay Now" button