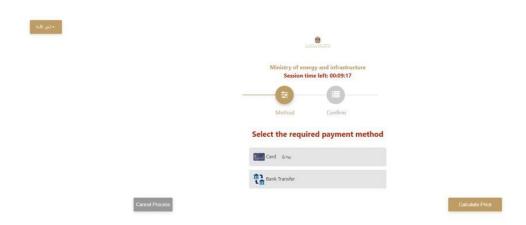

10. You will be redirected to payment gateway to complete your payment process. Select the payment method from the list.

#### **Geological Maps Purchase Request**

11. Payment details will appear, please click on "Proceed with Payment" button to go to next step

12. Add Card details and click on "I agree to Terms & Conditions", then click on "Pay Now" button