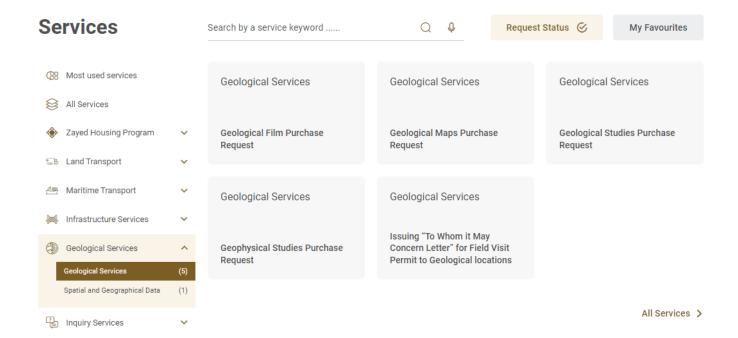

4. From the home page, go to "Services" tab, then choose "Geological Services".

- 5. From Services Page, choose the category "Geological Services".
- 6. Then select the needed service "Geological Maps Purchase Request", you can view the service Info or start the service immediately.