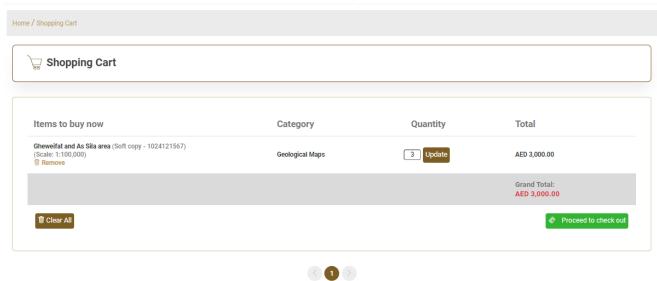

#### **Geological Maps Purchase Request**

Ok

8. the items will be added to the cart, please click on cart icon and click "Proceed to checkout" for the payment

9. Fill the delivery address and agree to terms and conditions. Click the button "Submit" for the payment process.