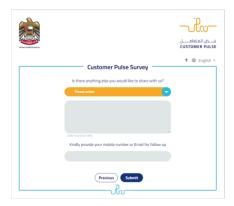

Select the payment method from the list.

#### **Geological Maps Purchase Request**



11. Payment details will appear, please click on "Proceed with Payment" button to go to next step



12. Add Card details and click on "I agree to Terms & Conditions", then click on "Pay Now" button



### 13. The following Message will appear upon successful payment:



- 14. Your reference number for the request will be displayed on the ministry website page once the payment is successfully completed.
- 15. Soft copy of the map will be added to the customer's page on the website immediately upon payment along with a copy of the payment receipt and hard copy of the map will be delivered via shipping companies.
- 16. Fill the satisfaction survey about the eService, when the following pop-up shows up:





17. you can also view and download the certificate from the end user dashboard through Request Status boxes Or My Application:

## My Application/My Payment:

a. Click on the My Application as shown in the image below



b. for searching/filtering the requests based on Reference Number/RequestDate/Service Name/Request Status: