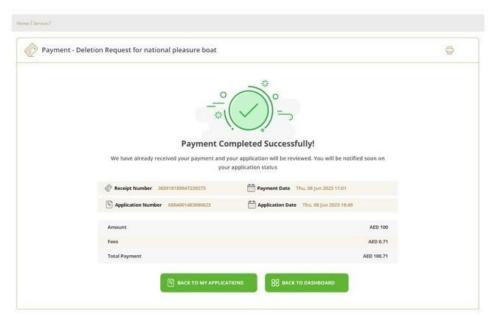

want to purchase
  - Enter the required quantity
  - Click 'Add to Cart'

#### **Geological Maps Purchase Request**





Ok

8. the items will be added to the cart, please click on cart icon and click "Proceed to checkout" for the payment





9. Fill the delivery address and agree to terms and conditions. Click the button "Submit" for the payment process.



10. You will be redirected to payment gateway to complete your payment process. Select the payment method from the list.

#### **Geological Maps Purchase Request**



11. Payment details will appear, please click on "Proceed with Payment" button to go to next step



12. Add Card details and click on "I agree to Terms & Conditions", then click on "Pay Now" button



### 13. The following Message will appear upon successful payment:



- 14. Your reference number for the request will be displayed on the ministry website page once the payment is successfully completed.
- 15. Soft copy of the map will be added to the customer's page on the website immediately upon payment along with a copy of the payment receipt and hard copy of the map will be delivered via shipping companies.
- 16. Fill the satisfaction survey about the eService, when the following pop-up shows up:





17. you can also view and download the certificate from the end user dashboard through Request Status boxes Or My Application:

## My Application/My Payment:

a. Click on the My Application as shown in the image below



b. for searching/filtering the requests based on Reference Number/RequestDate/Service Name/Request Status: